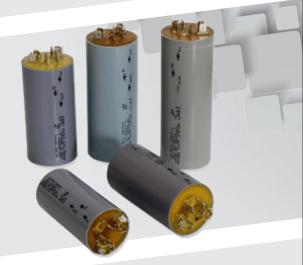

#### RUN CAPACITORS, SINGLE MOTORS AND LIGHTING EQUIPAMENT

Self regenerated dry type (important in internal short circuit break due to dieletric mal function). IPC capacitors come in aluminium case or polypropylene anti-flame case, hermetically sealed with poliuretan resin, with double terminals type Faston (quick plug) or cable, with low loss and high thermal stability.