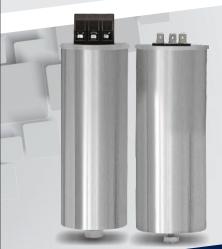

#### **THREE-PHASE CAPACITIVE UNITS**

The Three-phase IPC Capacitive Units are formed by three elements (coil) produced with metallized polypropilene film and self regenerative, linked in a triangle and mounted in an aluminum pack. Incorporated discharge resistors mounted internally. M12 screw incorporated to the pack with included nut for capacitors setting in vertical and horizontal assembly. Wiring connector with terminals for quick connection type fast-on. Safety Device: The IPC capacitors are made with an internal safety device that is activated in the occurrences of overloads or in cases of internal overpressure, preventing risks of explosions and fire propagation. They can be supplied in 220, 380 and 440VAC.