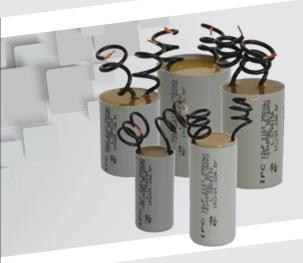

#### RUN CAPACITORS, SINGLE MOTORS AND LIGHTING EQUIPAMENT

Self regenerated dry type (important in internal short circuit break due to dieletric mal function). IPC capacitors come in aluminium case or polypropylene anti-flame case, hermetically sealed with poliuretan resin, with double terminals type Faston (quick plug) or cable, with low loss and high thermal stability.