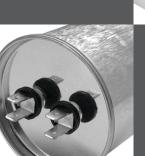

#### RUN CAPACITORS, SINGLE MOTORS AND LIGHTING EQUIPAMENT

Self regenerated dry type (important in internal short circuit break due to dieletric mal function). IPC capacitors come in aluminium case or polypropylene anti-flame case, hermetically sealed with poliuretan resin, with double terminals type Faston (quick plug) or cable, with low loss and high thermal stability.

#### **COOLING SOLUTIONS WITH FASTON TYPE**

IPC offers a complete line of metallized polypropylene capacitors, minimum weight and small package, for general A.C. applications with the highest quality. For special customer designs, like different features or voltages up to 660 volts, please contact the factory with your specific requiriment as we are specialized in custom made capacitors.