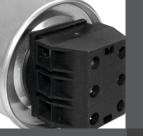

#### **THREE-PHASE CAPACITIVE UNITS**

The Three-phase IPC Capacitive Units are formed by three elements (coil) produced with metallized polypropilene film and self regenerative, linked in a triangle and mounted in an aluminum pack. Incorporated discharge resistors mounted internally. M12 screw incorporated to the pack with included nut for capacitors setting in vertical and horizontal assembly. Wiring connector with terminals for quick connection type fast-on. Safety Device: The IPC capacitors are made with an internal safety device that is activated in the occurrences of overloads or in cases of internal overpressure, preventing risks of explosions and fire propagation. They can be supplied in 220, 380 and 440VAC.