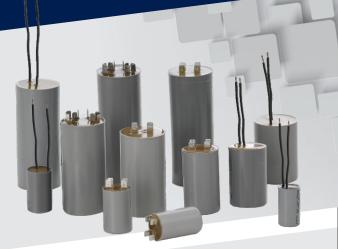

#### RUN CAPACITORS, SINGLE MOTORS AND LIGHTING EQUIPAMENT

Self regenerated dry type (important in internal short circuit break due to dieletric mal function). IPC capacitors come in aluminium case or polypropylene anti-flame case, hermetically sealed with poliuretan resin, with double terminals type Faston (quick plug) or cable, with low loss and high thermal stability.